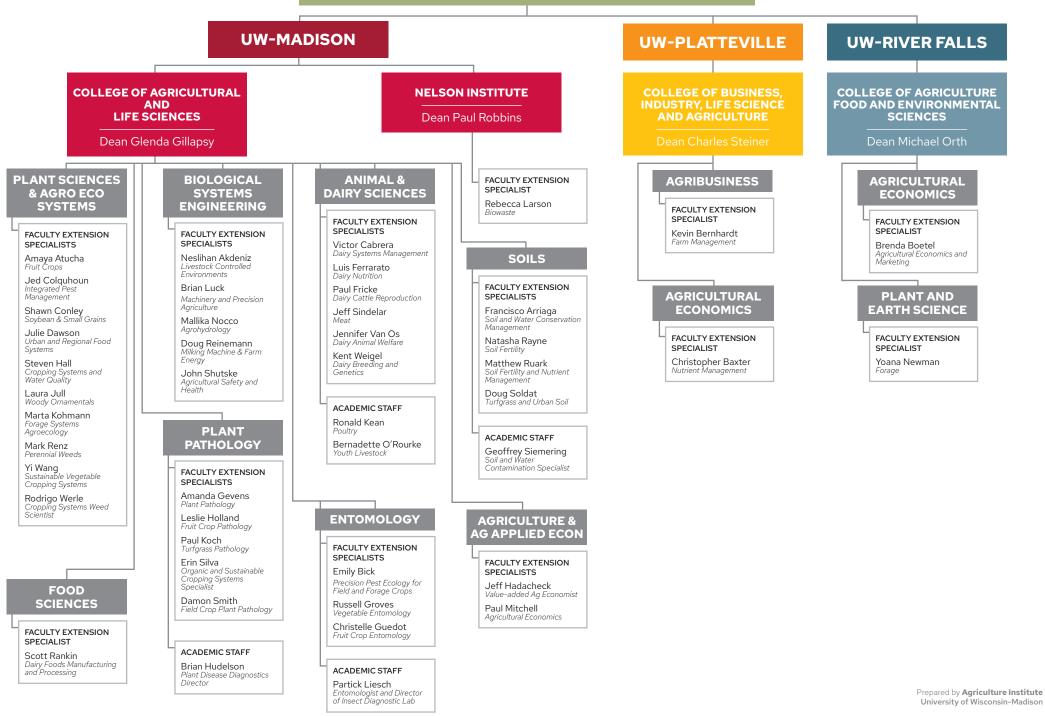

arkets Gaonou Thao

Hmong/HMoob Community Outreach

Kelly Wilfert Ag Law

> DIVERSIFIED VEGETABLE FARM EDUCATOR Sarah Janes Ugoretz

### HORTICULTURE

#### Peggy Damann

OUTREACH SPECIALISTS

Amy Freidig

Allen Pyle

COUNTY EDUCATORS

Kaitlin Bricco Outagamie

Julie Hill Jefferson, Rock, Walworth

Lisa Johnson

Jacob Kluza

Margaret Murphy Chippewa, Dunn, Eau Claire

Vijai Pandian

Tim Ripp

Sauk Kasin Ca

Kevin Schoessow Burnett, Sawyer, Washburn Bruce Spangenberg

Iron Janell Wehr

Marathon, Wood

PLANT HEALTH ADVISING ASSOCIATE Susan Taylor

#### MASTER GARDENER PROGRAM

**COORDINATORS** Kimberly Miller Robert Strohmayer

Prepared by Agriculture Institute University of Wisconsin-Madison Division of Extension



## EXTENSION-INTEGRATED FACULTY AND STAFF AT UW-MADISON AND OTHER CAMPUSES