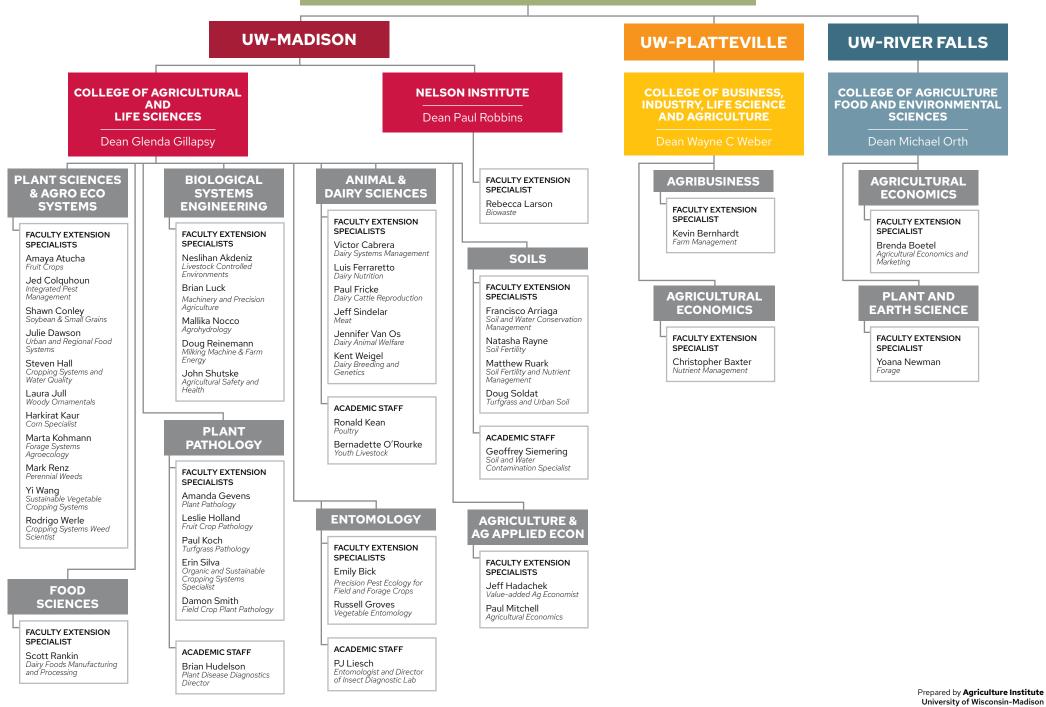

EDUCATOR Sarah Janes Ugoretz Dane

FARM PULSE COORDINATOR Teal Polzin

## HORTICULTURE

#### Peggy Damann

- OUTREACH SPECIALISTS Josie Dillon
- Amy Freidig
- Allen Pyle
- Bruce Spangenberg

COUNTY EDUCATORS Kaitlin Bricco Outagamie Julie Hill Jefferson, Rock, Walworth Lisa Johnson Dane

Jacob Kluza Winnebago

- Margaret Murphy Chippewa, Dunn, Eau Claire Vijai Pandian
- Kenosha, Racine Tim Ripp

Sauk

Kevin Schoessow Burnett, Sawyer, Washburn Janell Wehr Marathon, Wood

PLANT HEALTH ADVISING ASSOCIATE Susan Taylor Milwaukee

MASTER GARDENER PROGRAM

COORDINATORS

Kimberly Miller Robert Strohmayer

\* Interim Program Manager

Prepared by Agriculture Institute University of Wisconsin-Madison Division of Extension



## EXTENSION-INTEGRATED FACULTY AND STAFF AT UW-MADISON AND OTHER CAMPUSES