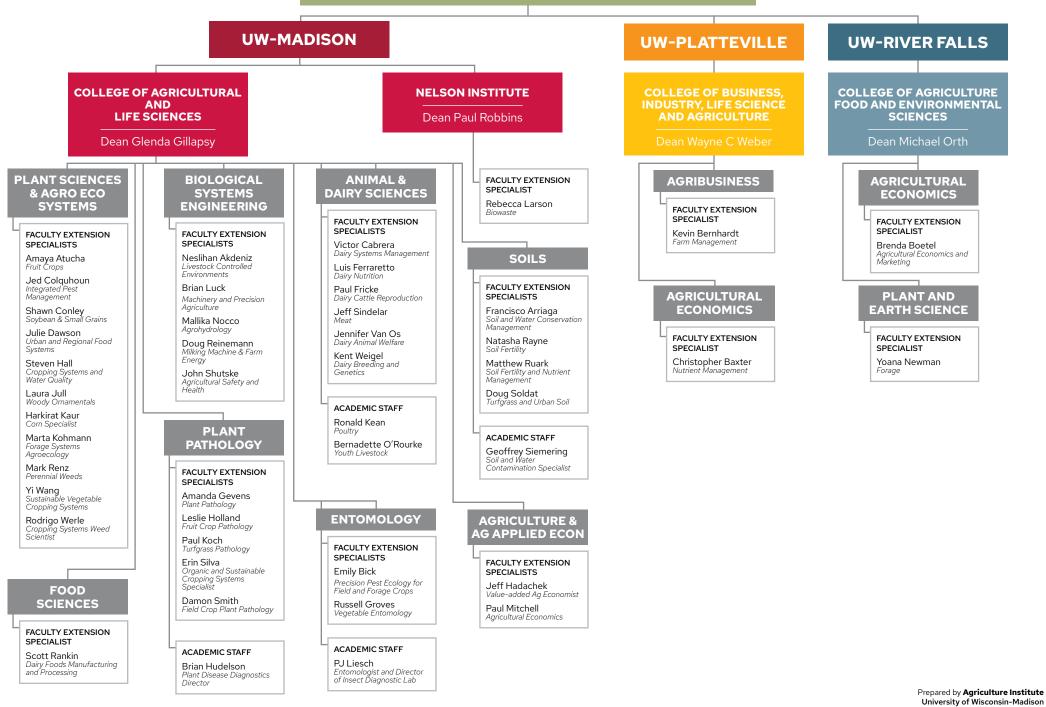

M EDUCATOR Sarah Janes Ugoretz Dane

FARM PULSE COORDINATOR Teal Polzin

## HORTICULTURE

#### Peggy Damann

- OUTREACH SPECIALISTS Josie Dillon
- Amy Freidig
- Allen Pyle
- Bruce Spangenberg

COUNTY EDUCATORS Kaitlin Bricco Outagamie Julie Hill Jefferson, Rock, Walworth Lisa Johnson Dane Jacob Kluza

Winnebago Margaret Murphy Chippewa, Dunn, Eau Claire

Vijai Pandian Kenosha, Racine Tim Ripp

Sauk

Kevin Schoessow Burnett, Sawyer, Washburn Janell Wehr Marathon, Wood

PLANT HEALTH ADVISING ASSOCIATE Susan Taylor Milwaukee

MASTER GARDENER PROGRAM

COORDINATORS

Kimberly Miller Robert Strohmayer

\* Interim Program Manager

Prepared by Agriculture Institute University of Wisconsin-Madison Division of Extension





## EXTENSION-INTEGRATED FACULTY AND STAFF AT UW-MADISON AND OTHER CAMPUSES